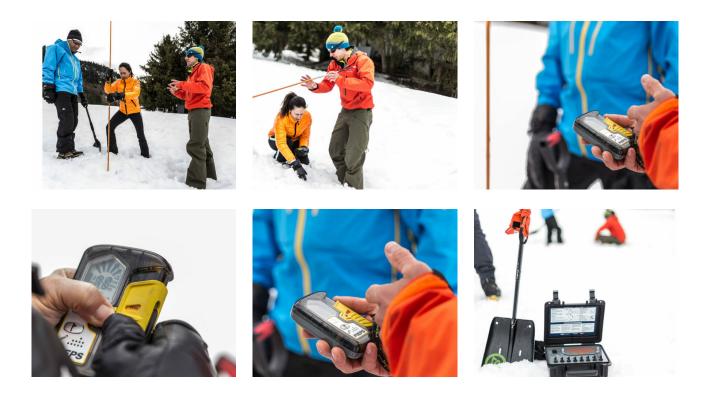

### **BASICS OF AVALANCHE SCIENCE AND RESCUE**

The first day is very much focused on the basics of avalanche science. The short theoretical models are immediately put into practice in the field. The main topics are interpretation of the avalanche bulletin, assessment of snowpack construction, rescue and tour planning. The tour planning we do the same for the tour the following day.