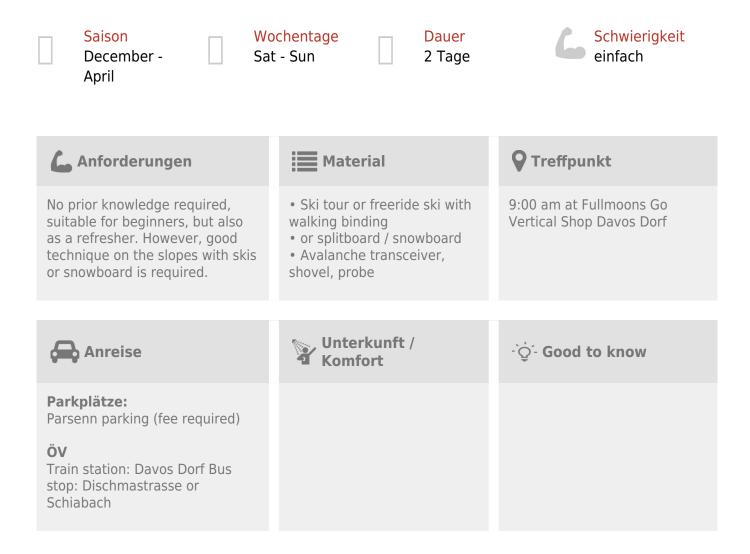

anning. The tour planning we do the same for the tour the following day.

#### SUNDAY

#### **PRACTICAL TOUR**

Today is a small practical tour on the program. Throughout the tour, we have plenty of time to review the terrain, route selection and lane layout, as well as risk-reducing tactics on the ascent and descent.



### Avalanche course for beginners or as a refresher

#### **Preise Gruppe**

500 CHF per participant

(Mindestens 3 bis maximal 6 Teilnehmer)

### **Preise Privat**

| 1500 CHF | 1 participant  |
|----------|----------------|
| 1560 CHF | 2 participants |
| 1680 CHF | 3 participants |
| 1800 CHF | 4 participants |
| 2000 CHF | 5 participants |
| 2280 CHF | 6 participants |

(Maximale Teilnehmerzahl pro Bergführer: 6)





Avalanche course for beginners or as a refresher





Avalanche course for beginners or as a refresher