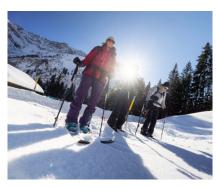

#### **SPLITBOARDTOUR**

In order to always have the best snow and the ideal tour for you, we adapt our program every week to the conditions. Together we drive to the starting point.

Before leaving, the mountain guide checks all avalanche transceivers. The tour is done in a comfortable and steady rhythm. Length and difficulty of each tour are described in the weekly programme (follows, as soon as the first tours start). On the peaks we enjoy wonderful views and look forward to the thrilling descents.