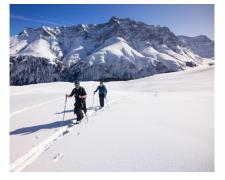

The peaks of the splitboardtours get adjustet weekly depending on the conditions. On Saturdays the splitboardtours are starting from Chur. On the other days the tours take place in the following regions.

Thursday: Engadin St. Moritz Friday: Davos Klosters Saturday: Avers Sunday: from Chur

As long as the splitboard tours do not take place, splitboarders can also join the daily ski tours (from Chur, Davos and Engadin). In the **weekly program** you can see if the tour is suitable for splitboarders.