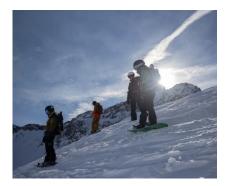

#### **SPLITBOARDTOUR**

In order to always have the best snow and the ideal tour for you, we adapt our program every week to the conditions. Together we drive to the starting point.

Before leaving, the mountain guide checks all avalanche transceivers. The tour is done in a comfortable and steady rhythm. Length and difficulty of each tour are described in the weekly programme (follows, as soon as the first tours start). On the peaks we enjoy wonderful views and look forward to the thrilling descents.

The peaks of the splitboardtours get adjustet weekly depending on the conditions. On Saturdays the splitboardtours are starting from Chur. On the other days the tours take place in the following regions.