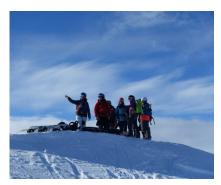

Weekly splitboardtour from Chur, adjusted to the conditions.

Weekly splitboardtour from Chur, adjusted to the conditions.

#### **SPLITBOARDTOUR**

In order to always have the best snow and the ideal tour for you, we adapt our program every week to the conditions. Together we drive to the starting point.

Before leaving, the mountain guide checks all avalanche transceivers. The tour is done in a comfortable and steady rhythm. Length and difficulty of each tour are described in the weekly programme (follows, as soon as the first tours start). On the peaks we enjoy wonderful views and look forward to the thrilling descents.