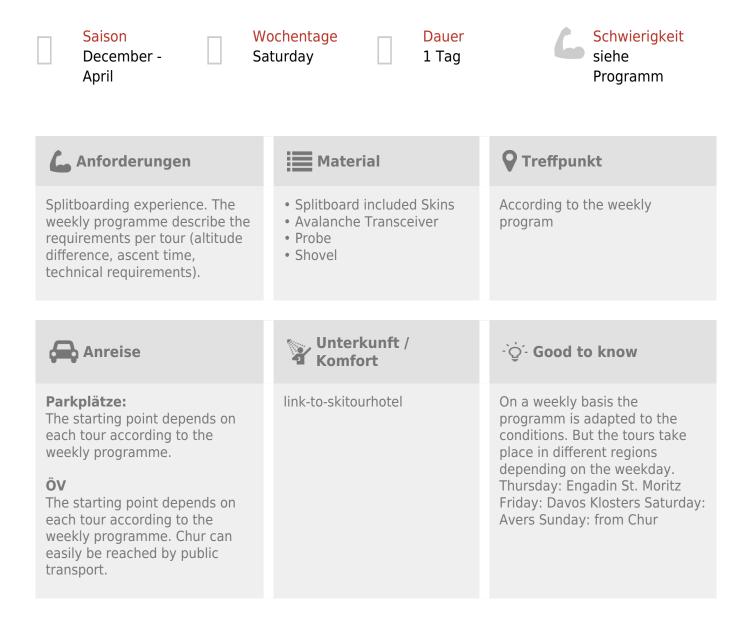

#### **SPLITBOARDTOUR**

In order to always have the best snow and the ideal tour for you, we adapt our program every week to the conditions. Together we drive to the starting point.

Before leaving, the mountain guide checks all avalanche transceivers. The tour is done in a comfortable and steady rhythm. Length and difficulty of each tour are described in the weekly programme (follows, as soon as the first tours start). On the peaks we enjoy wonderful views and look forward to the thrilling descents.

The peaks of the splitboardtours get adjustet weekly depending on the conditions. On Saturdays the splitboardtours are starting from Chur. On the other days the tours take place in the following regions.