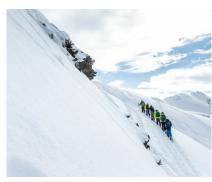

### LITTLE SKITOUR IN THE AREA OF HOCHWANG

We meet at 8.30 am at the Shop Exodus by Go Vertical in Chur (Obere Gasse 48). You will be provided with expert advice. Then we walk to the train station Chur Altstadt, which is only a few minutes from the shop and take the train and bus up to the chairlift of the skiing resort Hochwang. With the chairlift we reach the Hochwang Skiing area in only a few minutes. Here we find ideal terrain for your first skitouring steps. The training contents are: Introduction to ski touring, handling the equipment, introduction to Avalanche transceiver, ascent technique, combined with a short ascent.

The teaser course ends with a downhill run including basics of skiing technique. The course ends at about 1pm.

We will show you the beautiful things about skitouring.