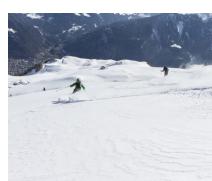

Before leaving, the mountain guide checks all avalanche transceivers. The tour is done in a comfortable and steady rhythm. The length and difficulty of the tour can be seen in the **weekly program**. On the peaks we enjoy wonderful views and look forward to the thrilling descents.