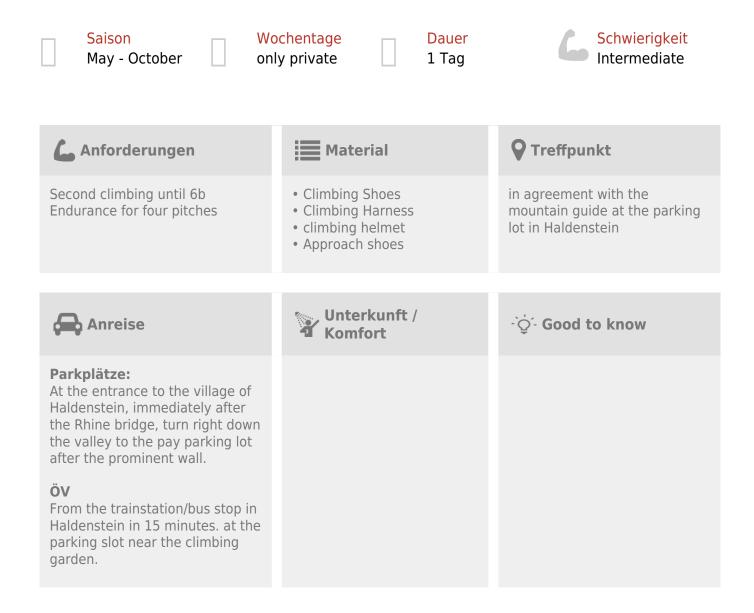

### "PLATTENWAND" (6B) IN HALDENSTEIN

From the parking spot in Haldenstein we reach the beginning of the route in 2 minutes. The route "Plattenwand" leads over four pitches (6a; 6a; 5b; 6b) to the exit. By foot we get pack to the parking spot in about 10 minutes.