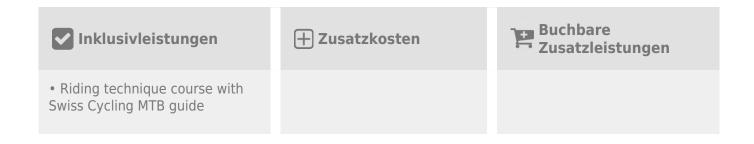

#### MTB RIDING TECHNIQUE LEVEL 2

We meet in Chur. After a short welcome round we already start on one of the trails nearby. Directly in the terrain, the guide will show you how to improve your riding technique. Downhill but also uphill there are some points to consider and thanks to the tips and tricks and targeted exercises you will soon master trails over hill and dale.

Main focus and course content:

- -Stand still
- -Curve technique I
- -Lifting of the wheels (front/rear)
- -Basic technique in steeper terrain (breaking, safety)
- -terrain analysis
- -route selection
- -tips & tricks