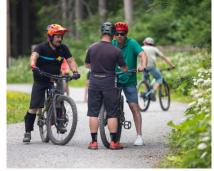

#### MTB RIDING TECHNIQUE LEVEL 2

We meet in Chur. After a short welcome round we already start on one of the trails nearby. Directly in the terrain, the guide will show you how to improve your riding technique. Downhill but also uphill there are some points to consider and thanks to the tips and tricks and targeted exercises you will soon master trails over hill and dale.

Main focus and course content:

- -Stand still
- -Curve technique I
- -Lifting of the wheels (front/rear)
- -Basic technique in steeper terrain (breaking, safety)
- -terrain analysis
- -route selection
- -tips & tricks