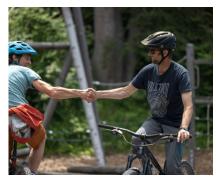

#### MTB RIDING TECHNIQUE LEVEL 2

We meet in Chur. After a short welcome round we already start on one of the trails nearby. Directly in the terrain, the guide will show you how to improve your riding technique. Downhill but also uphill there are some points to consider and thanks to the tips and tricks and targeted exercises you will soon master trails over hill and dale.