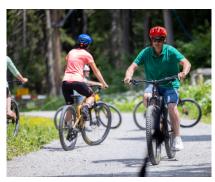

#### MTB RIDING TECHNIQUE LEVEL 2

We meet in Chur. After a short welcome round we already start on one of the trails nearby. Directly in the terrain, the guide will show you how to improve your riding technique. Downhill but also uphill there are some points to consider and thanks to the tips and tricks and targeted exercises you will soon master trails over hill and dale.

Main focus and course content:

- -Stand still
- -Curve technique I
- -Lifting of the wheels (front/rear)
- -Basic technique in steeper terrain (breaking, safety)
- -terrain analysis
- -route selection
- -tips & tricks