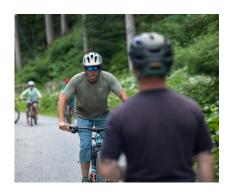

#### MTB RIDING TECHNIQUE LEVEL 2

We meet in Chur. After a short welcome round we already start on one of the trails nearby. Directly in the terrain, the guide will show you how to improve your riding technique. Downhill but also uphill there are some points to consider and thanks to the tips and tricks and targeted exercises you will soon master trails over hill and dale.

Main focus and course content:

- -Stand still
- -Curve technique I
- -Lifting of the wheels (front/rear)
- -Basic technique in steeper terrain (breaking, safety)
- -terrain analysis
- -route selection
- -tips & tricks