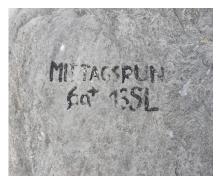

### "MITTAGSRUN" (6A+) IN FELSBERG

From the parking slot in Felsberg we reach the route entry in only a few minutes. The multipitch-route leads us over 13 pitches to the exit. On foot we return along the forest road in about 30 minutes back to the parking lot.

# Mittagsrun (6a+) in Felsberg 13 pitches with a view of the alpine tour of Chur.