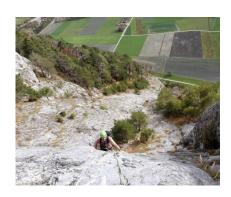

### "MITTAGSRUN" (6A+) IN FELSBERG

From the parking slot in Felsberg we reach the route entry in only a few minutes. The multipitch-route leads us over 13 pitches to the exit. On foot we return along the forest road in about 30 minutes back to the parking lot.

13 pitches with a view of the alpine tour of Chur.

# Mittagsrun (6a+) in Felsberg 13 pitches with a view of the alpine tour of Chur.