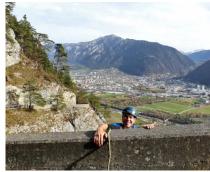

### "MITTAGSRUN" (6A+) IN FELSBERG

From the parking slot in Felsberg we reach the route entry in only a few minutes. The multipitch-route leads us over 13 pitches to the exit. On foot we return along the forest road in about 30 minutes back to the parking lot.

13 pitches with a view of the alpine tour of Chur.

# Mittagsrun (6a+) in Felsberg 13 pitches with a view of the alpine tour of Chur.