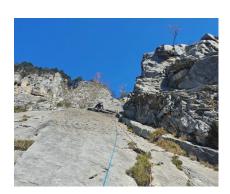

### "MITTAGSRUN" (6A+) IN FELSBERG

From the parking slot in Felsberg we reach the route entry in only a few minutes. The multipitch-route leads us over 13 pitches to the exit. On foot we return along the forest road in about 30 minutes back to the parking lot.

13 pitches with a view of the alpine tour of Chur.

# Mittagsrun (6a+) in Felsberg 13 pitches with a view of the alpine tour of Chur.