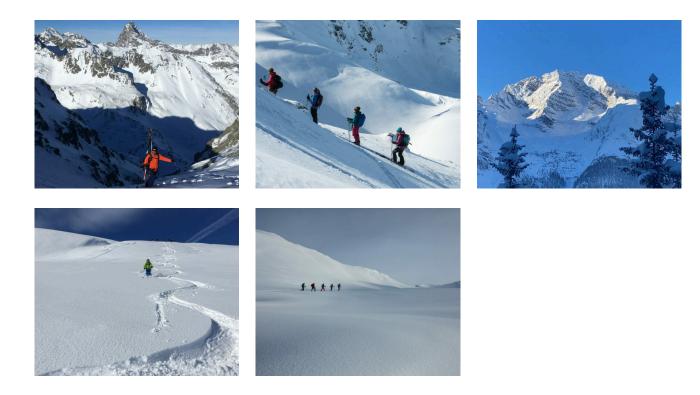

#### SKI TOURS FROM PREDA

Easter Saturday - Easter Monday

We meet in the morning in front of the hotel. From there we start directly to the ski tours. Depending on the weather and conditions, we either start immediately or take the train to get to our starting point. Our mountain guide Andy grew up in the Albula valley. He knows the region like the back of his hand and is looking forward to climbing his home mountains with you.