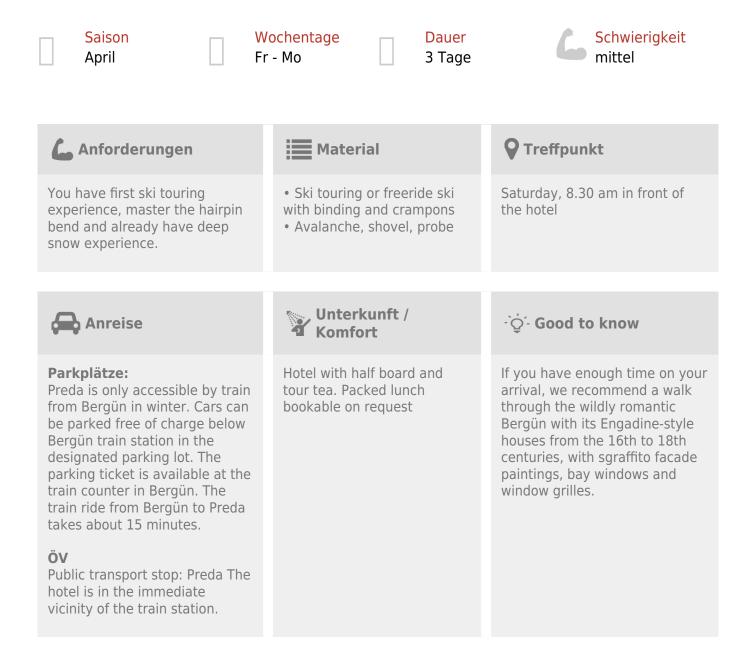

#### JOURNEY

Good Friday is for a leisurely individual journey to Preda.

During the winter months, the Albula Pass is closed from Bergün and the Hotel Preda Kulm is only accessible by the Rhaetian Railway. Guests of the Hotel Preda Kulm can park their cars for free in the designated parking lot below the Bergün train station. The parking ticket is available at the railroad counter in Bergün. From Bergün to Preda it is about 15 minutes by train along the historic Albula line.

The rooms are ready for occupancy from about 3 pm.

#### SKI TOURS FROM PREDA

Easter Saturday - Easter Monday

We meet in the morning in front of the hotel. From there we start directly to the ski tours. Depending on the weather and conditions, we either start immediately or take the train to get to our starting point. Our mountain guide Andy grew up in the Albula valley. He knows the region like the back of his hand and is looking forward to climbing his home mountains with you.