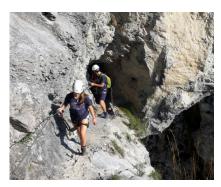

#### **VIA FERRATA PINUT**

We meet in Fidaz and from here we reach the start of the Via Ferrata in a quareter of an hour. At the start of the via ferrata we first have a look on our equipment and how to use it on the way up. Further course content: -Via ferrata technique -Belaying of kids/other people on the via ferrata -tour planning and route finding (acents and descents) -wetterology

At the end of the Via Ferrata we come back to Bargis on the hiking trail. And from Bargis with the postbus to Fidaz and Flims.

▲ 2055 m  $^{\odot}$  4 Stunden  $^{\bullet}$  800 hm / 3 h  $^{\bullet}$  500 hm / 1 h  $^{\bullet}$  KS 1 – 2, Suitable for children from 10 years and up.