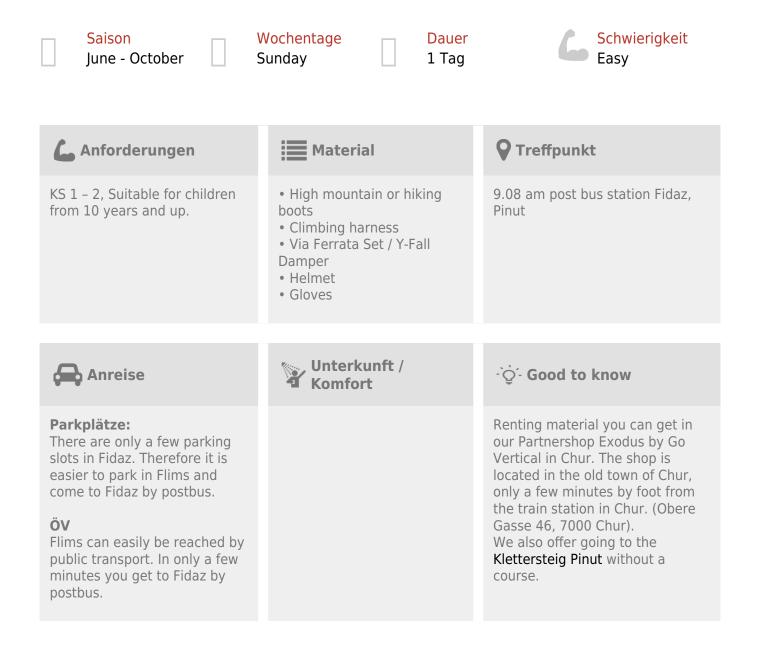

#### **VIA FERRATA PINUT**

We meet in Fidaz and from here we reach the start of the Via Ferrata in a quareter of an hour. At the start of the via ferrata we first have a look on our equipment and how to use it on the way up. Further course content: -Via ferrata technique -Belaying of kids/other people on the via ferrata -tour planning and route finding (acents and descents) -wetterology

At the end of the Via Ferrata we come back to Bargis on the hiking trail. And from Bargis with the postbus to Fidaz and Flims.

▲ 2055 m  $^{\odot}$  4 Stunden  $^{\bullet}$  800 hm / 3 h  $^{\bullet}$  500 hm / 1 h  $^{\bullet}$  KS 1 – 2, Suitable for children from 10 years and up.