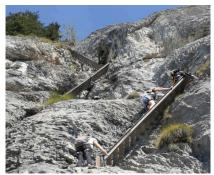

#### **VIA FERRATA PINUT**

We meet in Fidaz and from here we reach the start of the Via Ferrata in a quareter of an hour. At the start of the via ferrata we first have a look on our equipment and how to use it on the way up. Further course content: -Via ferrata technique -Belaying of kids/other people on the via ferrata -tour planning and route finding (acents and descents) -wetterology

At the end of the Via Ferrata we come back to Bargis on the hiking trail. And from Bargis with the postbus to Fidaz and Flims.

▲ 2055 m  $^{\odot}$  4 Stunden  $^{\bullet}$  800 hm / 3 h  $^{\bullet}$  500 hm / 1 h  $^{\bullet}$  KS 1 – 2, Suitable for children from 10 years and up.