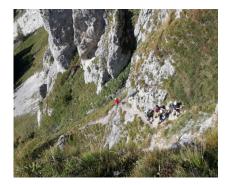

#### **VIA FERRATA PINUT**

We meet in Fidaz and from here we reach the start of the Via Ferrata in a quareter of an hour. At the start of the via ferrata we first have a look on our equipment and how to use it on the way up. Further course content: -Via ferrata technique -Belaying of kids/other people on the via ferrata -tour planning and route finding (acents and descents) -wetterology

At the end of the Via Ferrata we come back to Bargis on the hiking trail. And from Bargis with the postbus to Fidaz and Flims.

▲ 2055 m  $^{\odot}$  4 Stunden  $^{\bullet}$  800 hm / 3 h  $^{\bullet}$  500 hm / 1 h  $^{\bullet}$  KS 1 – 2, Suitable for children from 10 years and up.