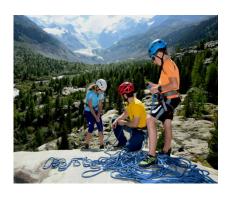

As a family on the rock.

As a family on the rock.

#### **CLIMBING COURSE**

Climbing with the whole family! In the family-friendly climbing garden in Siat (near Ilanz) this works perfectly.

Together you make your first steps on the rock and you climb high up along the ropes. Parents separately receive a basic training in belaying.

As a family you gain your first exciting experience on the rock.

Learning objectives: Idenpendent top-rope climbing and belaying (rope belaying on top deflected rope).

← The joy of climbing

As a family on the rock.