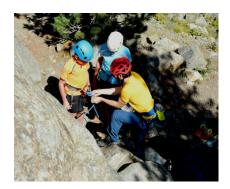

#### **CLIMBING COURSE**

Climbing with the whole family! In the family-friendly climbing garden in Siat (near Ilanz) this works perfectly.

Together you make your first steps on the rock and you climb high up along the ropes. Parents separately receive a basic training in belaying.

As a family you gain your first exciting experience on the rock.

Learning objectives: Idenpendent top-rope climbing and belaying (rope belaying on top deflected rope).

← The joy of climbing

As a family on the rock.