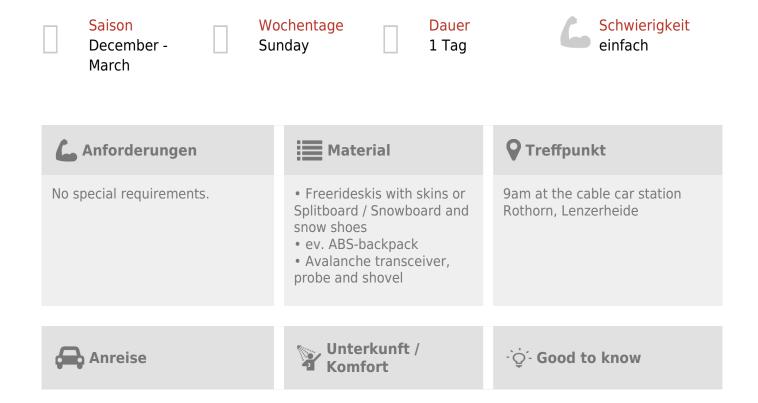

Main goal: Correct off-road behavior and command of the avalanche transceiver, proper probe and shovel skills are essential. This course is intended for those who want to move safely off the slopes in the future. After a theoretical introduction to the basic knowledge, we implement what we have learned in the field. Avalanche prevention is the main goal.

### Parkplätze:

Parking slot next to the mountain railway Rothornbahn.

### ÖV

The rothorn cable car can easily be reached from Chur by postbus. The stop is called "Lenzerheide/Lai Rothornbahn". The arrival by public transport (postbus Chur-Lenzerheide-Tiefencastel) is included in the ski ticket. If you book a ski pass, you can get the ticket refunded at the valley station of the Rothorn cable car as soon as you have received the ski pass from us.