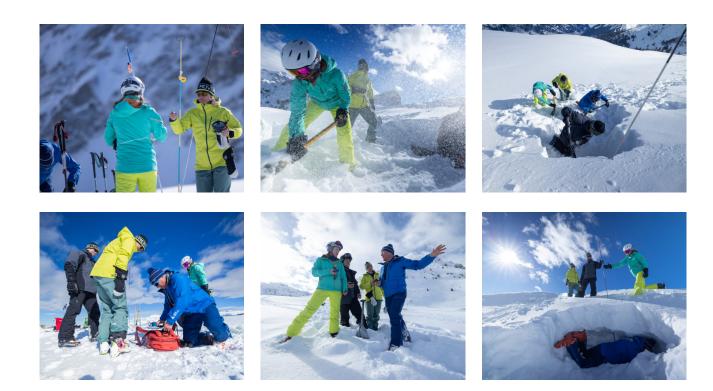

Main goal: Correct off-road behavior and command of the avalanche transceiver, proper probe and shovel skills are essential. This course is intended for those who want to move safely off the slopes in the future. After a theoretical introduction to the basic knowledge, we implement what we have learned in the field. Avalanche prevention is the main goal.