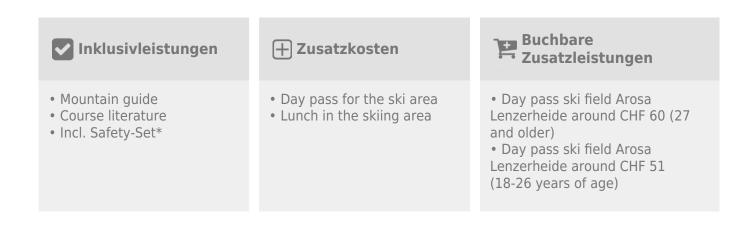

### **Preise Gruppe**

| <b>220</b> CHF | from 4 participants |
|----------------|---------------------|
| <b>250</b> CHF | with 3 participants |

(Mindestens 3 bis maximal 6 Teilnehmer)

### **Preise Privat**

| <b>750</b> CHF  | 1 participant  |
|-----------------|----------------|
| <b>780</b> CHF  | 2 participants |
| <b>840</b> CHF  | 3 participants |
| <b>900</b> CHF  | 4 participants |
| <b>1000</b> CHF | 5 participants |
| <b>1140</b> CHF | 6 participants |