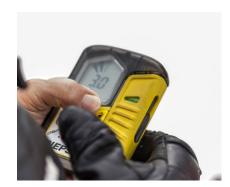

# Course goal:

Proper off piste behaviour and mastery of the avalanche transceiver, the probe and the right shovel technique are elementary.

This course is intended for those who want to move safely outside of the slopes in future. After a theoretical introduction to the basic knowledge, we implement what we have learned in the terrain. Avalanche prevention is in the focus.