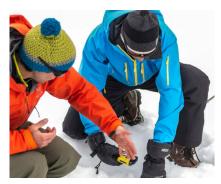

# Course goal:

Proper off piste behaviour and mastery of the avalanche transceiver, the probe and the right shovel technique are elementary.

This course is intended for those who want to move safely outside of the slopes in future. After a theoretical introduction to the basic knowledge, we implement what we have learned in the terrain. Avalanche prevention is in the focus.