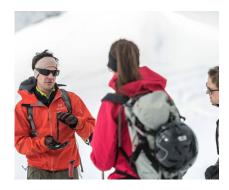

### **AVALANCHE COURSE IN FLIMS LAAX FALERA**

Get ready for winter and leave your tracks safely off the slopes! Downhill runs and tours outside secured pistes are increasingly fascinating for skiers and snowboarders. For safe powder fun, it is necessary to have basic knowledge and know how to take precautions in the terrain. Whether you are a beginner or an independent touring skier/splitboarder, everyone benefits from our courses. The training focuses on; the use of search devices, sounding rod and shovel, the interpretation of the avalanche bulletin and also the ideal ascent and descent technique.

# Course goal:

Proper off piste behaviour and mastery of the avalanche transceiver, the probe and the right shovel technique are elementary.

This course is intended for those who want to move safely outside of the slopes in future. After a theoretical introduction to the basic knowledge, we implement what we have learned in the terrain. Avalanche prevention is in the focus.