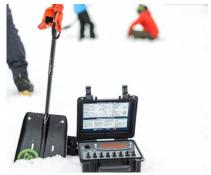

# Course goal:

Proper off piste behaviour and mastery of the avalanche transceiver, the probe and the right shovel technique are elementary.

This course is intended for those who want to move safely outside of the slopes in future. After a theoretical introduction to the basic knowledge, we implement what we have learned in the terrain. Avalanche prevention is in the focus.

(Maximale Teilnehmerzahl pro Bergführer: 6)

The basic training for every ski tourer, splitboarder and freerider

|                          | Friday Dauer 1 Tag                                                                                                                                                                                           | einfach                     |
|--------------------------|--------------------------------------------------------------------------------------------------------------------------------------------------------------------------------------------------------------|-----------------------------|
| <b>A</b> nforderungen    | Material Material                                                                                                                                                                                            | <b>♀</b> Treffpunkt         |
| No special requirements. | <ul> <li>Freeride skis incl. Skins</li> <li>or splitboard included Skins</li> <li>or snowboard and<br/>snowshoes</li> <li>optional ABS Backpack</li> <li>Avalanche transceiver,<br/>probe, shovel</li> </ul> | 9am cable car station Flims |