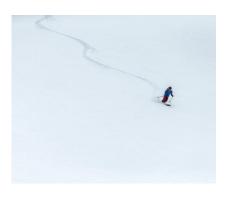

#### **SMALL SKI TOUR FROM PONTRESINA**

We meet at 8:30 am at the office of the Pontresina Mountaineering School. You will be equipped under expert guidance right next door in the Go Vertical Shop Pontresina. Afterwards we walk up through the village in a few minutes. The ideal terrain for your first ski touring experiences awaits us at the top of the village. We take our first steps on the piste, but soon leave it and continue to ascend towards Alp Languard. We'll go as deep as we can, the focus is on the experience and the beginning of training. The training contents are: Introduction to ski touring, handling the equipment, introduction to avalanche transceivers, ascent technique, combined with a short ascent.

We conclude the teaser course with a descent, including the basics of skiing technique. The course ends at about 1pm.