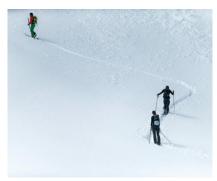

#### **SMALL SKI TOUR FROM PONTRESINA**

We meet at 8:30 am at the office of the Pontresina Mountaineering School. You will be equipped under expert guidance right next door in the Go Vertical Shop Pontresina. Afterwards we walk up through the village in a few minutes. The ideal terrain for your first ski touring experiences awaits us at the top of the village. We take our first steps on the piste, but soon leave it and continue to ascend towards Alp Languard. We'll go as deep as we can, the focus is on the experience and the beginning of training. The training contents are: Introduction to ski touring, handling the equipment, introduction to avalanche transceivers, ascent technique, combined with a short ascent.

## **Material**

- Touring skis incl. skins
- safety set
- ski clothing
- ski gloves
- ski goggles
- helmet and/or cap