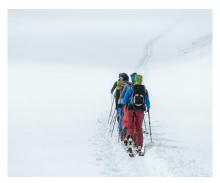

#### **SMALL SKI TOUR FROM PONTRESINA**

We meet at 8:30 am at the office of the Pontresina Mountaineering School. You will be equipped under expert guidance right next door in the Go Vertical Shop Pontresina. Afterwards we walk up through the village in a few minutes. The ideal terrain for your first ski touring experiences awaits us at the top of the village. We take our first steps on the piste, but soon leave it and continue to ascend towards Alp Languard. We'll go as deep as we can, the focus is on the experience and the beginning of training. The training contents are: Introduction to ski touring, handling the equipment, introduction to avalanche transceivers, ascent technique, combined with a short ascent.

We conclude the teaser course with a descent, including the basics of skiing technique. The course ends at about 1pm.