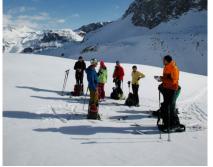

#### DAILY SKI TOUR

In order to always have the best snow and the ideal tour for you, we adapt our program weekly to the conditions. Together we drive to the starting point in the valley or on the surrounding passes. Before setting off, the mountain guide checks all avalanche beacons. The tour is done in a comfortable and steady rhythm. The length and difficulty of the tour can be seen in the **weekly program**. On the peaks we enjoy wonderful views and look forward to the thrilling descents.