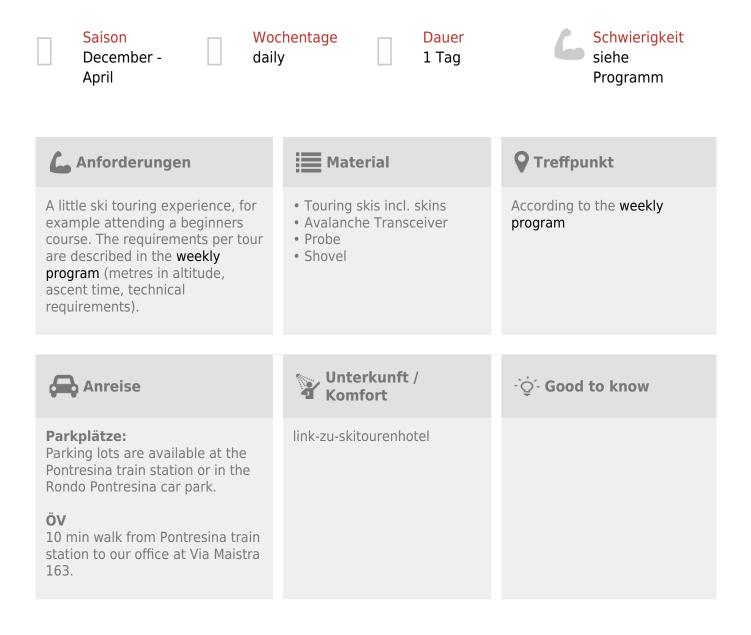

#### DAILY SKI TOUR

In order to always have the best snow and the ideal tour for you, we adapt our program weekly to the conditions. Together we drive to the starting point in the valley or on the surrounding passes. Before setting off, the mountain guide checks all avalanche beacons. The tour is done in a comfortable and steady rhythm. The length and difficulty of the tour can be seen in the **weekly program**. On the peaks we enjoy wonderful views and look forward to the thrilling descents.