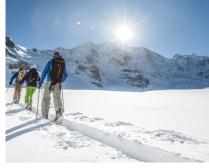

#### DAILY SKI TOUR

In order to always have the best snow and the ideal tour for you, we adapt our program weekly to the conditions. Together we drive to the starting point in the valley or on the surrounding passes. Before setting off, the mountain guide checks all avalanche beacons. The tour is done in a comfortable and steady rhythm. The length and difficulty of the tour can be seen in the **weekly program**. On the peaks we enjoy wonderful views and look forward to the thrilling descents.