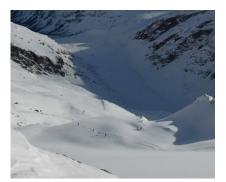

#### DAILY SKI TOUR

In order to always have the best snow and the ideal tour for you, we adapt our program weekly to the conditions. Together we drive to the starting point in the valley or on the surrounding passes. Before setting off, the mountain guide checks all avalanche beacons. The tour is done in a comfortable and steady rhythm. The length and difficulty of the tour can be seen in the **weekly program**. On the peaks we enjoy wonderful views and look forward to the thrilling descents.