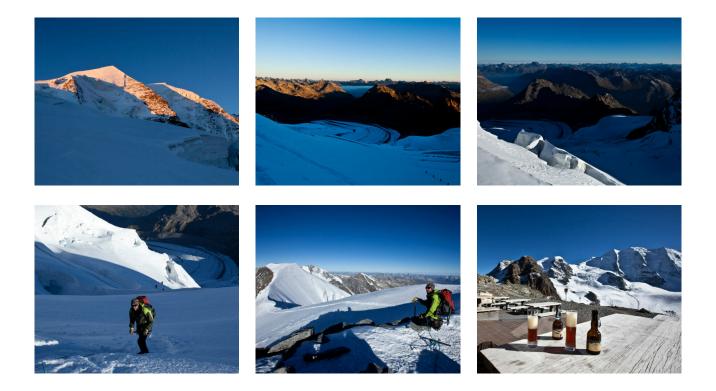

#### PIZ PALÜ EAST SUMMIT FROM THE VALLEY

We take the first Diavolezza gondola up to the Diavolezza, then we take the narrow hiking trail past Piz Trovat up to the Pers glacier. Now roped up and equipped with crampons, we climb up towards Piz Palü. Over the narrow ridge we reach the east summit.

The descent follows along the ascent route. Back on the Diavolezza we enjoy the well-deserved refreshment on the Diavolezza sun terrace before we take the train back to the valley.

▲ 3882 m ④ 8 Stunden ↑ 1100 hm / 5 h ↓ 1100 hm / 3 h ~ no fear of heights, surefooted, crampon experience