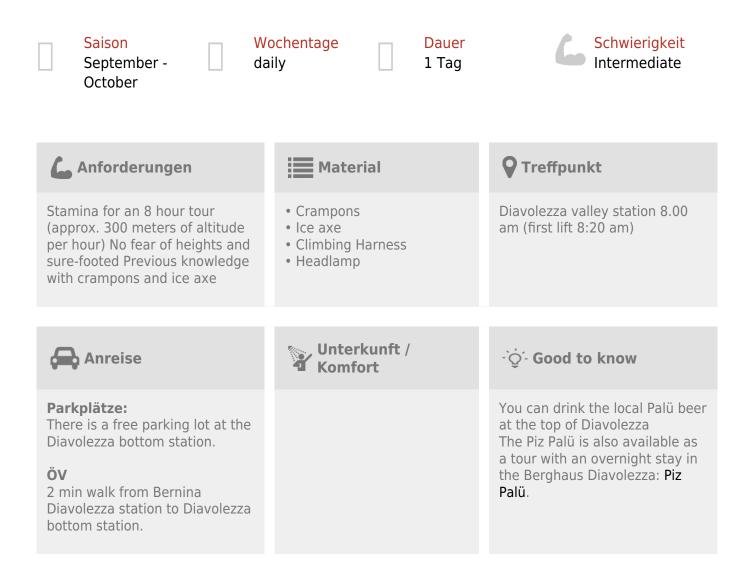

#### PIZ PALÜ EAST SUMMIT FROM THE VALLEY

We take the first Diavolezza gondola up to the Diavolezza, then we take the narrow hiking trail past Piz Trovat up to the Pers glacier. Now roped up and equipped with crampons, we climb up towards Piz Palü. Over the narrow ridge we reach the east summit.

The descent follows along the ascent route. Back on the Diavolezza we enjoy the well-deserved refreshment on the Diavolezza sun terrace before we take the train back to the valley.

▲ 3882 m ④ 8 Stunden ↑ 1100 hm / 5 h ↓ 1100 hm / 3 h ~ no fear of heights, surefooted, crampon experience