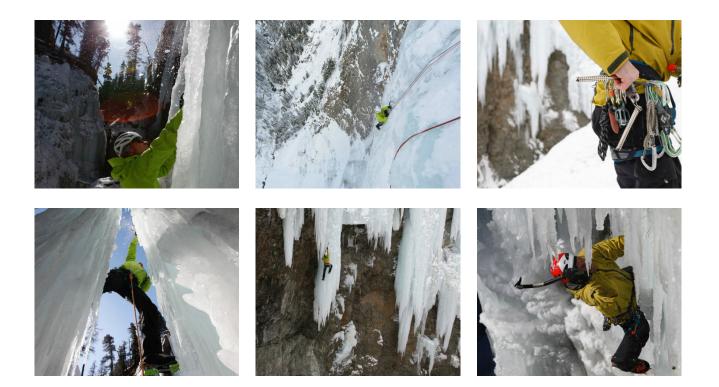

#### ICE CLIMBING MULTI-PITCH COURSE

The two-day course "Ice climbing multi-pitched" is aimed at climbers who have already made their first experiences in steep ice and would like to expand their skills and knowledge. During these two days we will dedicate ourselves to the climbing technique in steep ice, the correct handling of the safety equipment, learn how to drill anabalakov thread, correctly set up a stand and assess the objective dangers. On the second day we will climb a multi pitch tour. Depending on the conditions, the course takes place at different ice falls in the Upper Engadine region.