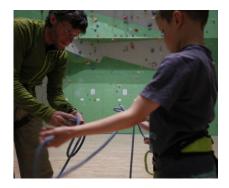

#### **CLIMBING COURSE**

We would like to introduce you to the world of climbing. Learn the basic belay technique in the toprope and gain your first exciting experiences on the climbing wall. Learning Objectives:

- Independent top-rope climbing and belaying (rope belaying on the rope deflected at the top)
- Independent bouldering (climbing at a low height, secured by a jumping mat)
- Climbing on the Toppas (circuit breaker)