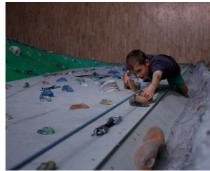

- Independent top-rope climbing and belaying (rope belaying on the rope deflected at the top)
- Independent bouldering (climbing at a low height, secured by a jumping mat)
- Climbing on the Toppas (circuit breaker)