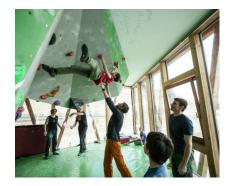

Learn climbing in a unique environment

Learn climbing in a unique environment

#### **CLIMBING COURSE**

We would like to introduce you to the world of climbing. Learn the basic belay technique in the toprope and gain your first exciting experiences on the climbing wall. Learning Objectives:

- Independent top-rope climbing and belaying (rope belaying on the rope deflected at the top)
- Independent bouldering (climbing at a low height, secured by a jumping mat)
- Climbing on the Toppas (circuit breaker)